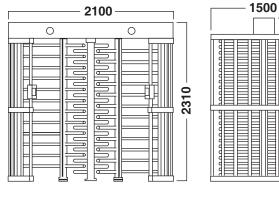

## **Technical Data**

| Unit Model                | RG-TFH538-2                             |
|---------------------------|-----------------------------------------|
| Passage Width             | ≤650mm                                  |
| Unlock Time               | 0.2s                                    |
| Pass Rate                 | 30p/m                                   |
| Input                     | 100~240V                                |
| Motor Voltage             | 24V                                     |
| Power Consumption         | 30W                                     |
| Net Weight Including Bars | 240KG                                   |
| Dimension                 | 2100*1500*2310mm                        |
| Relock                    | Auto, if no action detected             |
| Control                   | Cable or wireless remote control        |
| Accessible                | Identification or access control system |
| Anti Backup Device        | Prevents reverse after moved 30 degree  |
| Power Failure Option      | Locked or unlocked during power fail    |
| Working Temperature       | -25°C~+70°C                             |

## **Dimension(mm)**