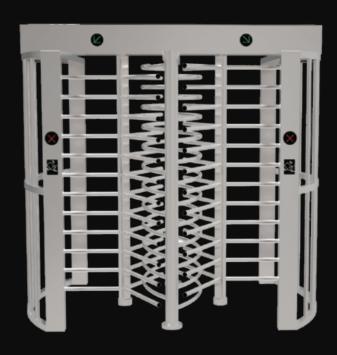

## **RG-TFH538-2**

Full Height Turnstile

RG-TFH538 designed to provide unsuper vised access control & high security facilities. Impenetrable construction virtually eliminiates any unauthorized entry to retricted areas.

RG-TFH538 rigid welded stainless steel construction of the full heigh motor turnstiles offers advanced reliability & vandal resistance.

RG-TFH538 also manufactured in stainless steel motor and is available in either four section (90 degree) or three section (120 degree ) versions.