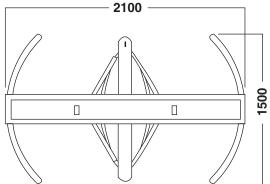

## **Technical Data**

| Unit Model                | RG-TFH538-2                             |
|---------------------------|-----------------------------------------|
| Passage Width             | ≤650mm                                  |
| Unlock Time               | 0.2s                                    |
| Pass Rate                 | 30p/m                                   |
| Input                     | 100~240V                                |
| Motor Voltage             | 24V                                     |
| Power Consumption         | 30W                                     |
| Net Weight Including Bars | 240KG                                   |
| Dimension                 | 2100*1500*2310mm                        |
| Relock                    | Auto, if no action detected             |
| Control                   | Cable or wireless remote control        |
| Accessible                | Identification or access control system |
| Anti Backup Device        | Prevents reverse after moved 30 degree  |
| Power Failure Option      | Locked or unlocked during power fail    |
| Working Temperature       | -25°C~+70°C                             |

## **Dimension(mm)**