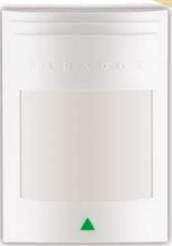

Pro Plus Motion Detectors with/without Pet Immunity (476+/476PET)

#### Advanced

Pro Plus motion detectors give you the latest technology available for superior accuracy. Their exclusive Auto Pulse Signal Processing ensures exceptional detection precision. Their Automatic Temperature Compensation also means that both dectectors perform consistently well in a wide variety of environmental conditions.

### Reliable

Pro Plus motion detectors have built-in false alarm immunity to give you troublefree, reliable performance. Both have metal shields to guard them against common sources of false alarms and a unique lens design to protect them from white light interference. With Pro Plus you can have complete confidence in your security system.

#### Proven

Pro Plus offers you advanced technology with proven effectiveness. Our regular and pet immune detectors are individually tested to ensure the highest quality performance and put through a battery of tests to guarantee vou have the best protection available.

## **Pet Immunity**

One of the leading causes of false alarms is roaming pets and animals. Now with the Pro 476PET you can have the same reliability as the Pro Plus with advanced pet immunity. With its specially designed lens, the 476PET is the perfect alternative for protecting premises with pets weighing up to 18kg (40lbs).

# Affordable, Reliable Security

- Patented Auto Pulse Signal Processing for precision detection
- Automatic Temperature Compensation for superior stability
- · Built-in false alarm immunity with white light protection, metal shield and plastic guard
- A specially-designed lens provides advanced pet immunity up to 18kg/40lbs (476PET only)

476 +Pro Plus Motion Detector

476PET Pro Plus Motion Detector with Pet Immunity