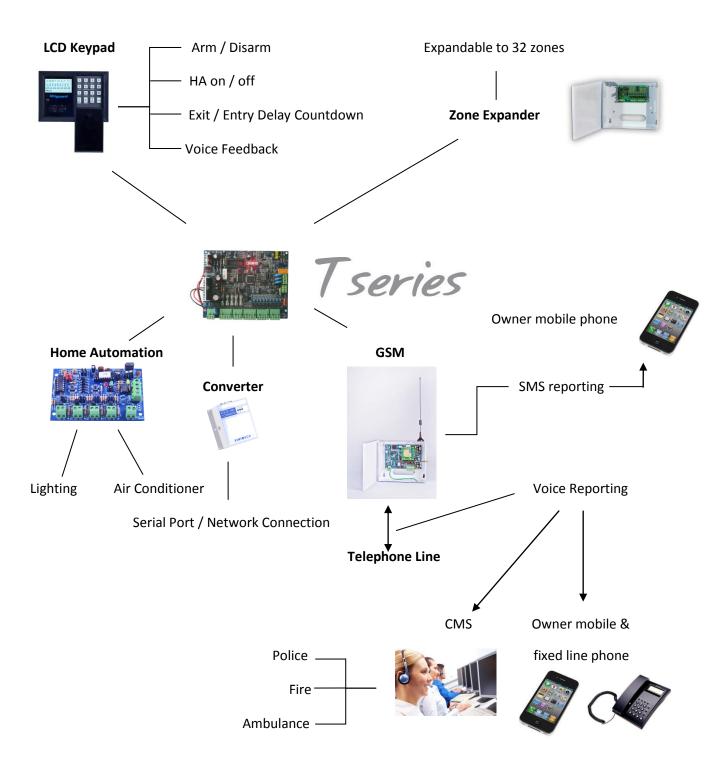

### **Product Features**

- 16 programmable zones with 4 partitions (expandable to 32 zones for wider security coverage)
- Home Automation Control

Integrated the home automation that automated your home appliances

• GSM Module Solution

Built in SMS reporting on the "system status report"

• TCP / IP Interface

Allow remote control and monitoring via PC

Unique Voice Feedback

Report on the status of each zone with customized vocabulary

• Build-in Speaker

Able to update users the condition of the system

• Lightning Surge

Secured lightning surge protection design up to 4kV

Easy Access Function

One –touch system with easy access of function via local keypad or mobiles

# **Compatible Accessories**

- 32-zone LCD Keypad
- Zone Expander Module
- Support up to 32 points of Home Automation
- Built-in Home Automation x 4 points
- HA 06 Home Automation Module (1-way switch)
- HA 07 Home Automation Module (2-way switch c/w IR learning)
- GSM-320 GSM Module (32-zone)
- RS232-485 Converter
- TCP/IP-485 Converter
- Unsupervised Wireless Module
- Supervised Wireless Module