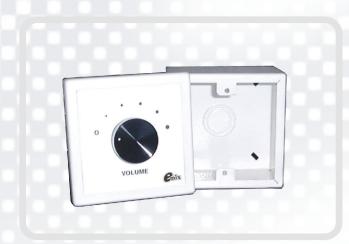

## 100W EMV Series Volume Control

The **Emix** series Volume Control intended for Public Address application with the options of 5 watts, 10 watts, 25 watts, 50 watts and 100 watts type, where the size is equivalent to MK 1 gang plate.

The panel is made of high impact ABS plastic with white based polycarbonate facial and reverse silkscreen of black colour wordings and symbol. And the mounting screws are not visible on the panel after installation.

Adjusting of the volume is via the rotary knob that allows 6 steps of output level attenuation.

Provision of an Emergency Overriding relay (24VDC) allows paging / announcement to bypass the selected volume setting and automatically set the sound output level to the maximum.

Optional: The casing in white colour epoxy powder coated metal box (PAB-000, Weight: 250gm).