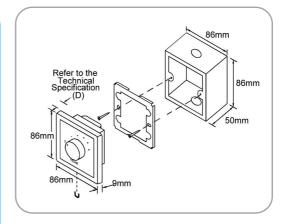

b><br>Model | Rated<br>Power<br>(W) | Туре        | Per<br>Step<br>(dB) | (MM)  | (gm)<br>-w/o<br>box - |
| EMV-3005                            | 5                     | Resistance  | 3-5                 | 12    | 100                   |
| EMV-3010                            | 10                    | Inductive   | 3                   | 40    | 360                   |
| EMV-3025                            | 25                    | Inductive   | 3                   | 45    | 370                   |
| EMV-3050                            | 50                    | Inductive   | 3                   | 45    | 375                   |
| EMV-3100                            | 100                   | Inductive   | 3                   | 48    | 395                   |

## **DIMENSION & INSTALLATION**