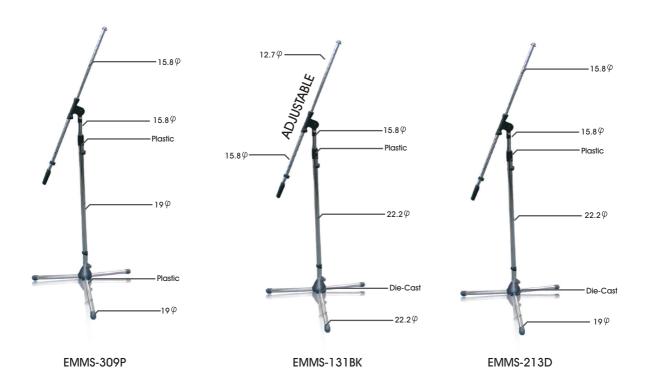

## TWO-PIECE TRIPOD / BOOM MICROPHONE STAND

Tripod/boom combination features the BE-E removable, telescopic boom to provide microphone extension from 95 to 165cm. It includes a molded plastic handle, metal swivel clamp with protective rubber inserts and an easy-grip knob for vertical alignment. Adjustment for the main and extension boom include a thumbscrew/brake system to provide secure positioning and prevent tube marring.

| Model    | EMMS-309P    | EMMS-131BK   | EMMS-213D    |
|----------|--------------|--------------|--------------|
| Height   | 95 - 165cm   | 95 - 165cm   | 95 - 165cm   |
| Packing  | 6 pcs/carton | 6 pcs/carton | 6 pcs/carton |
| N.W / PC | 2.5kgs       | 3kgs         | 3kgs         |
| G.W / PC | 2.83kgs      | 3.5kgs       | 3.5kgs       |