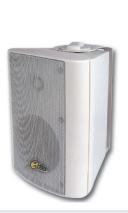

## Wall Mount Speaker System

EMIX Box Speakers offer a combination of quality, performance and innovation in public address. It is designed for situation where both high quality speech and music reproduction typically is fixinstalled in conference rooms, community centers, F&B outlets and multipurpose halls.

**EMIX** 2 way full range speakers deliver professional performance from a compact robust enclosure. They are developed to meet the increasing demands for high quality background music reproduction in indoor applications.

#### **Features**

- > Supplied with wall mounting bracket for horizontal and vertical adjustment.
- > Simple power setting with vari-tap switch for 80hms and 100V line input.
- > Made of high quality engineering plastic, long term durability, never out of shape and colour never fade.
- > With high sensitivity speakers for long life, clear and sonorous sound.