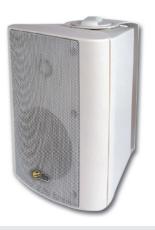

## Wall Mount Speaker System

EMIX Box Speakers offer a combination of quality, performance and innovation in public address. It is designed for situation where both high quality speech and music reproduction typically is fixinstalled in conference rooms, community centers, F&B outlets and multipurpose halls.

**EMIX** 2 way full range speakers deliver professional performance from a compact robust enclosure. They are developed to meet the increasing demands for high quality background music reproduction in indoor applications.

#### **Features**

- > Supplied with wall mounting bracket for horizontal and vertical adjustment.
- > Simple power setting with vari-tap switch for 80hms and 100V line input.
- > Made of high quality engineering plastic, long term durability, never out of shape and colour never fade.
- > With high sensitivity speakers for long life, clear and sonorous sound.