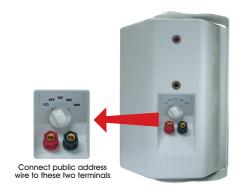

#### **Features**

- > Supplied with wall mounting bracket for horizontal and vertical adjustment.
- > Simple power setting with vari-tap switch for 80hms and 100V line input.
- > Made of high quality engineering plastic, long term durability, never out of shape and colour never fade.
- > With high sensitivity speakers for long life, clear and sonorous sound.