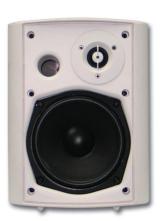

### Installation Diagram

## Hanging Hole

| Model                          | EMWS-331W            | EMWS-332W            | EMWS-333W            |
|--------------------------------|----------------------|----------------------|----------------------|
| Driver Components              | 4.5" x 1"            | 5.5" x 1"            | 6.5" x 1"            |
| Rated Power                    | 20W                  | 30W                  | 40W                  |
| Tapping Wattage                | 20W/10W/5W/OFF/8Ω    | 30W/15W/8W/OFF/8Ω    | 40W/20W/10W/OFF/8Ω   |
| Line Voltage / Rated Impedance | <b>70-100V / 8</b> Ω | <b>70-100V / 8</b> Ω | <b>70-100V / 8</b> Ω |
| Sensitivity (1m,1W)            | 89dB                 | 90dB                 | 91dB                 |
| Freq. Response                 | 80-20,000Hz          | 75-20,000Hz          | 70-20,000Hz          |
| Color                          | Black                | Black                | Black                |
| Dimensions                     | 215 x 170 x 150mm    | 242 x 182 x 162mm    | 284 x 215 x 189mm    |
| Weight                         | 2.2kg                | 3kg                  | 3.5kg                |