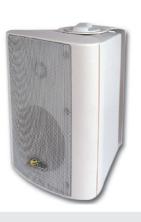

## Wall Mount Speaker System

EMIX Box Speakers offer a combination of quality, performance and innovation in public address. It is designed for situation where both high quality speech and music reproduction typically is fixinstalled in conference rooms, community centers, F&B outlets and multipurpose halls.

**EMIX** 2 way full range speakers deliver professional performance from a compact robust enclosure. They are developed to meet the increasing demands for high quality background music reproduction in indoor applications.

#### **Features**

- > Supplied with wall mounting bracket for horizontal and vertical adjustment.
- > Simple power setting with vari-tap switch for 80hms and 100V line input.
- > Made of high quality engineering plastic, long term durability, never out of shape and colour never fade.
- > With high sensitivity speakers for long life, clear and sonorous sound.