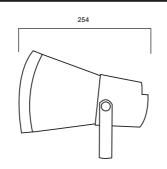

#### **Dimensions**

| Model                 | EMWT-154                 |
|-----------------------|--------------------------|
| Power Rating          | 5W / 10W / 15W 100V line |
| Frequency Response    | 400Hz - 8000Hz           |
| SPL(1W/m @ 1 KHz)     | 105dB                    |
| Flare Material        | Aluminium                |
| Colour                | Berge                    |
| Dimension (W x H x D) | 170 x 220 x 250mm        |
| Weight                | 1.7kg                    |