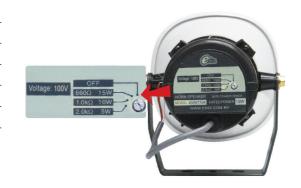

#### **Features**

- > Compact paging horn speaker, excellent for speech intelligibility
- > Equipped with a swivel mounting bracket and a 100V / 70V line matching transformer
- > Easy selectable power tappings via a multi-core cable
- > Frequency response of unit designed to emphasize on the vocal range for optimum speech intelligibility
- > Built-in tapping switch

## Tapping Switch