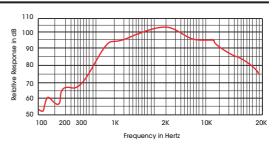

### Frequency Response Graph

| Model                 | EMWT-154                 |
|-----------------------|--------------------------|
| Power Rating          | 5W / 10W / 15W 100V line |
| Frequency Response    | 400Hz - 8000Hz           |
| SPL(1W/m @ 1 KHz)     | 105dB                    |
| Flare Material        | Aluminium                |
| Colour                | Berge                    |
| Dimension (W x H x D) | 170 x 220 x 250mm        |
| Weight                | 1.7kg                    |