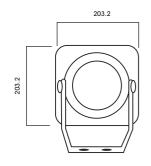

#### **Dimensions**

| Model                 | EMWT-154                 |
|-----------------------|--------------------------|
| Power Rating          | 5W / 10W / 15W 100V line |
| Frequency Response    | 400Hz - 8000Hz           |
| SPL(1W/m @ 1 KHz)     | 105dB                    |
| Flare Material        | Aluminium                |
| Colour                | Berge                    |
| Dimension (W x H x D) | 170 x 220 x 250mm        |
| Weight                | 1.7kg                    |