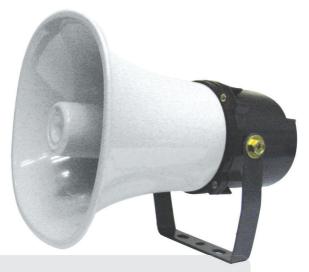

# **EMWT-154**Aluminium Horn Speaker

The EMIX EMWT-154 high efficient horn loudspeaker provides excellent speech reproduction and sound distribution for a wide scope of indoor and outdoor applications. Among such venues are schools, mosques, car parks, exhibitions halls and factories.

The horn flare, which is the integral part of the speaker, is made with aluminium thus delivering satisfactory sound reproduction for PA applications.

#### **Features**

- > Compact paging horn speaker, excellent for speech intelligibility
- > Equipped with a swivel mounting bracket and a 100V / 70V line matching transformer
- > Easy selectable power tappings via a multi-core cable
- > Frequency response of unit designed to emphasize on the vocal range for optimum speech intelligibility
- > Built-in tapping switch