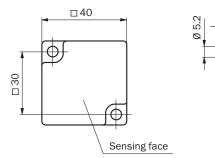

---------|---------------|
| Design                        | Square        |
| Weight                        | 70 g          |
| Housing material              | PBT           |
| Ambient operating temperature | -25 °C +70 °C |
| Storage temperature           | -25 °C +70 °C |

#### Classifications

| ECI@ss 5.0     | 27279290 |
|----------------|----------|
| ECI@ss 5.1.4   | 27279290 |
| ECI@ss 6.0     | 27279222 |
| ECI@ss 6.2     | 27279222 |
| ECI@ss 7.0     | 27279222 |
| ECI@ss 8.0     | 27279222 |
| ECI@ss 8.1     | 27279222 |
| ECI@ss 9.0     | 27270612 |
| ECI@ss 10.0    | 27270612 |
| ECI@ss 11.0    | 27270612 |
| ETIM 5.0       | EC002594 |
| ETIM 6.0       | EC002594 |
| ETIM 7.0       | EC002594 |
| UNSPSC 16.0901 | 31251501 |

# Dimensional drawing (Dimensions in mm (inch))



# SICK AT A GLANCE

SICK is one of the leading manufacturers of intelligent sensors and sensor solutions for industrial applications. A unique range of products and services creates the perfect basis for controlling processes securely and efficiently, protecting individuals from accidents and preventing damage to the environment.

We have extensive experience in a wide range of industries and understand their processes and requirements. With intelligent sensors, we can deliver exactly what our customers need. In application centers in Europe, Asia and North America, system solutions are tested and optimized in accordance with customer specifications. All this makes us a reliable supplier and development partner.

Comprehensive services complete our offering: SICK LifeTime Services provid